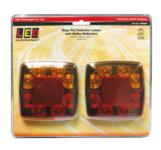

## STOP / TAIL / INDICATOR / REFLECTOR

98BAR Single 98BAR2 Twin Pack (Blister)

Current Draw (13.8V):

Stop: 0.04A, Tail: 0.01A, Indicator: 0.03A

- Exclusive LED Autolamps design
- · Low profile design
- Fully ECE approved
- IP67 rated fully waterproof
- · Guaranteed for five years
- · Tough acrylic lens