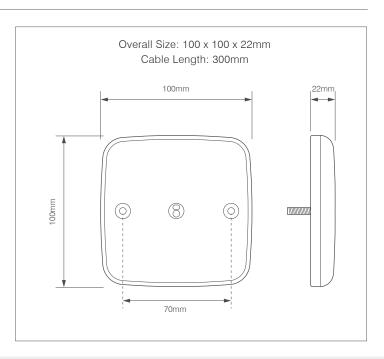

## 98BAR COMPACT COMBINATION LAMP

Voltage Range: 12V Warranty: 5 Years

Ingress Protection: IP67

Approval: ECE, EMC

We are pleased to announce the release of the 98BAR – 12V Rear Compact Combination Lamp. Designed and manufactured by LED Autolamps, this exclusive rear lamp features an integrated reflector, an attractive curved lens and a low profile of only 22mm.