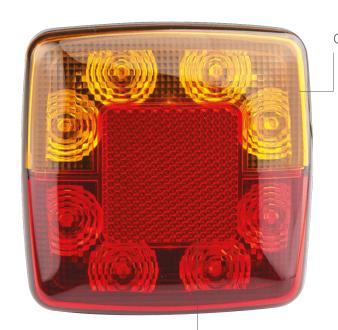

## 98BAR COMPACT COMBINATION LAMP

Voltage Range: 12V Warranty: 5 Years

Ingress Protection: IP67

Approval: ECE, EMC

We are pleased to announce the release of the 98BAR – 12V Rear Compact Combination Lamp. Designed and manufactured by LED Autolamps, this exclusive rear lamp features an integrated reflector, an attractive curved lens and a low profile of only 22mm.

Curved acrylic lens

Integrated reflector

## STOP / TAIL / INDICATOR / REFLECTOR

98BAR Single 98BAR2 Twin Pack (Blister)

Current Draw (13.8V):

Stop: 0.04A, Tail: 0.01A, Indicator: 0.03A

- Exclusive LED Autolamps design
- · Low profile design
- Fully ECE approved
- IP67 rated fully waterproof
- · Guaranteed for five years
- · Tough acrylic lens